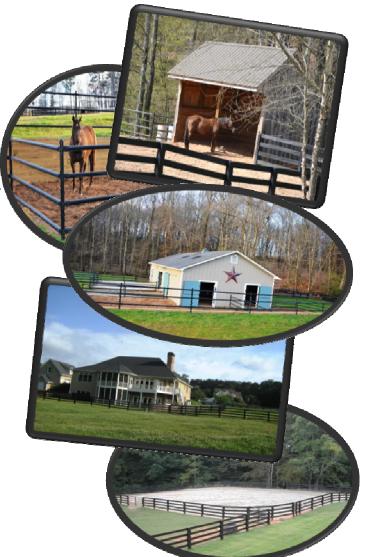

## Milton Area - Cherokee County Taxes!

- Equestrian Neighborhood, only 8 homes, one street, quiet hidden enclave
- Ranch home with wonderful daylight Terrace level
- Four Bedroom, three bath main home
- Studio apartment with full kitchen & bath over detached garage
- Master, plus one bedroom main level
- Two bedrooms, with potential of a third -Terrace level
- Lower level bedrooms are master Suite size
- Terrace level includes bar, work out room, builtin media center
- Finished heated/cooled large bonus room over main garage
- Four stall barn, plus feed room, plus tack room, plus wash area
- Approx. 100x100 Arena with M10base, sand top, completely fenced
- Stalls all have no-chew metal fenced paddock access-approx. 20x20
- Easy conversion of one stall for foaling
- Additional Large two+ run in shed off of arena for no-grass turn outs
- 4.65+/- acres fescue /Bermuda fields Three separate pastures
- Must see to appreciate the wonderful starter or small horse farm
- Pristine Clean, newer roof, paint, upgraded topof-the line granite cabinets – Move-in Ready!