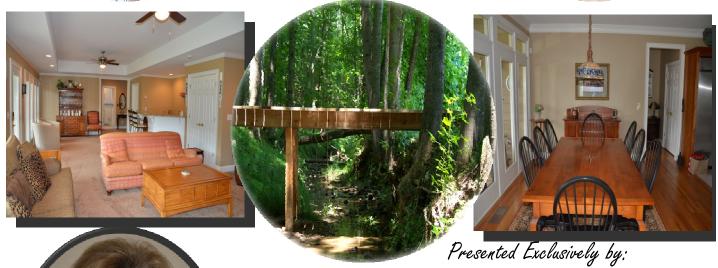

## Milton Area - Cherokee County Taxes!

- Equestrian Neighborhood, only 8 homes, one street, quiet hidden enclave
- Ranch home with wonderful daylight Terrace level
- Four Bedroom, three bath main home
- Studio apartment with full kitchen & bath over detached garage
- Master, plus one bedroom main level
- Two bedrooms, with potential of a third -Terrace level
- Lower level bedrooms are master Suite size
- Terrace level includes bar, work out room, builtin media center
- Finished heated/cooled large bonus room over main garage
- Four stall barn, plus feed room, plus tack room, plus wash area
- Approx. 100x100 Arena with M10base, sand top, completely fenced
- Stalls all have no-chew metal fenced paddock access-approx. 20x20
- Easy conversion of one stall for foaling
- Additional Large two+ run in shed off of arena for no-grass turn outs
- 4.65+/- acres fescue /Bermuda fields Three separate pastures
- Must see to appreciate the wonderful starter or small horse farm
- Pristine Clean, newer roof, paint, upgraded topof-the line granite cabinets – Move-in Ready!