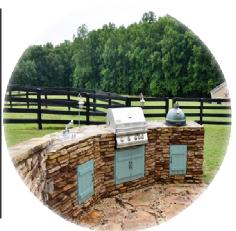

## Milton Area - Cherokee County Taxes!

- Equestrian Neighborhood, only 8 homes, one street, quiet hidden enclave
- Ranch home with wonderful daylight Terrace level
- Four Bedroom, three bath main home
- Studio apartment with full kitchen & bath over detached garage
- Master, plus one bedroom main level
- Two bedrooms, with potential of a third -Terrace level
- Lower level bedrooms are master Suite size
- Terrace level includes bar, work out room, builtin media center
- Finished heated/cooled large bonus room over main garage
- Four stall barn, plus feed room, plus tack room, plus wash area
- Approx. 100x100 Arena with M10base, sand top, completely fenced
- Stalls all have no-chew metal fenced paddock access-approx. 20x20
- Easy conversion of one stall for foaling
- Additional Large two+ run in shed off of arena for no-grass turn outs
- 4.65+/- acres fescue /Bermuda fields Three separate pastures
- Must see to appreciate the wonderful starter or small horse farm
- Pristine Clean, newer roof, paint, upgraded topof-the line granite cabinets – Move-in Ready!